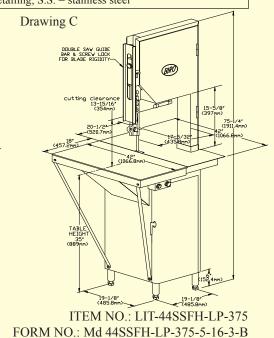

(Design C)
Model 44SSFH-LP-HDFFT
Stainless Steel, Fixed Head, Low Profile,
High Speed Saw, with
Heavy Duty Front Fixed Table
Breaking/Trimming

## MODEL SPECIFICATIONS

| MODELS                    | A Model 44SSFH-LP-PGF                                                                                                                                                                             |          |           |                  | B Model 44SSFH-LP-FS-R |                                                         |                                                                                      |                                         | C Model 44SSFH-LP-HDFFT |                 |  |  |  |  |  |
|---------------------------|---------------------------------------------------------------------------------------------------------------------------------------------------------------------------------------------------|----------|-----------|------------------|------------------------|---------------------------------------------------------|--------------------------------------------------------------------------------------|-----------------------------------------|-------------------------|-----------------|--|--|--|--|--|
| Motors                    | HP                                                                                                                                                                                                | KW       | TYPE      | VOLTS            | ς                      | AMPS                                                    | HERTZ                                                                                | PH                                      | STATUS                  | ]               |  |  |  |  |  |
|                           | 5                                                                                                                                                                                                 | 3.7      | MR        | 208-220/4        |                        | 15.7-14.8/7.9                                           | 60                                                                                   | 3                                       | STD                     | STD = Standard  |  |  |  |  |  |
|                           | 5                                                                                                                                                                                                 | 3.7      | MR        | 575              |                        | 5.9                                                     | 60                                                                                   | 3                                       | EC                      | EC = Extra Cost |  |  |  |  |  |
|                           |                                                                                                                                                                                                   |          | 220/380-4 | 415              | 17.8/10.3-9.4          | 50                                                      | 3                                                                                    | EC                                      | MR = Moisture Resistant |                 |  |  |  |  |  |
| Construction              | Stainless steel unitized base, head and door structure; legs, channel, assembly tables; some components non S.S.                                                                                  |          |           |                  |                        |                                                         |                                                                                      |                                         |                         |                 |  |  |  |  |  |
| Standard Eq.              | Two saw blades • Operation and Safety manual • Safety wall poster • Safety end cut pusher plate (except fixed table saw)                                                                          |          |           |                  |                        |                                                         |                                                                                      |                                         |                         |                 |  |  |  |  |  |
| Saw Blade                 | 135" (3429mm) L x 5/8" (16mm) W x .018 (.45mm) thick -hard tooth                                                                                                                                  |          |           |                  |                        |                                                         |                                                                                      |                                         |                         |                 |  |  |  |  |  |
| Blade Guide               | Upper and lower blade backup guide assemblies, with carbide long-life inserts, removable as an assembly                                                                                           |          |           |                  |                        |                                                         |                                                                                      |                                         |                         |                 |  |  |  |  |  |
| Blade Speed               | Approx. 5000 (1524m) feet per minute 4000 (1219m) feet per minute - higher f.p.m. blade speed available                                                                                           |          |           |                  |                        |                                                         |                                                                                      |                                         |                         |                 |  |  |  |  |  |
| Blade Wheels              | 18" (457mm) single flange, cast iron, nickel plating, upper wheel assembly removable - Opt. S.S. blade wheels available                                                                           |          |           |                  |                        |                                                         |                                                                                      |                                         |                         |                 |  |  |  |  |  |
| Blade Guide Bars          | Double (reinforced) stainless steel saw guide bars                                                                                                                                                |          |           |                  |                        |                                                         |                                                                                      |                                         |                         |                 |  |  |  |  |  |
| Blade Tension             | Factory preset tension spring in housing with screw tensioning handle, located under upper wheel                                                                                                  |          |           |                  |                        |                                                         |                                                                                      |                                         |                         |                 |  |  |  |  |  |
| Blade Cleaning Unit       | Stainless steel body with long-life carbide guide inserts, steel saw cleaners, removable as a unit for easy cleaning (assembly also adjusted as a unit)                                           |          |           |                  |                        |                                                         |                                                                                      |                                         |                         |                 |  |  |  |  |  |
| Bearings                  | Heavy duty tapered roller bearings used in upper saw wheel hub and lower bearing housing assembly                                                                                                 |          |           |                  |                        |                                                         |                                                                                      |                                         |                         |                 |  |  |  |  |  |
| <b>Dust Catch Pan</b>     | Deep rounded corners poly pan sealed off from other areas of base structure, accessible through hinged door                                                                                       |          |           |                  |                        |                                                         |                                                                                      |                                         |                         |                 |  |  |  |  |  |
| Drive System              | Tension adjustable, non-slip, silent V-belt                                                                                                                                                       |          |           |                  |                        |                                                         |                                                                                      |                                         |                         |                 |  |  |  |  |  |
| Meat Carriage             | 25½" (647mm) L x 17½" (444mm) W stainless steel with 8, 1-7/16"  Not applicable                                                                                                                   |          |           |                  |                        |                                                         |                                                                                      |                                         |                         | Not applicable  |  |  |  |  |  |
| Legs                      | diameter; (36.5mm) stainless steel EZ-flow bearings  Stainless steel welded legs with 4 adjustable leg bolt levelers                                                                              |          |           |                  |                        |                                                         |                                                                                      |                                         |                         |                 |  |  |  |  |  |
| Motor                     | Sealed off from meat contact areas, easily accessible through removable panel door                                                                                                                |          |           |                  |                        |                                                         |                                                                                      |                                         |                         |                 |  |  |  |  |  |
| Compartment               |                                                                                                                                                                                                   |          | Scarca o  | ii iioiii iiiout |                        |                                                         |                                                                                      |                                         | -                       |                 |  |  |  |  |  |
| Platter                   | Right rear platter stationary, left rear platter, removable stainless steel rear platter, removable                                                                                               |          |           |                  |                        |                                                         | ovable by                                                                            | e by releasing push-pull hold down rods |                         |                 |  |  |  |  |  |
| Power Switch              | Watertight magnetic with thermal overload and under voltage protection                                                                                                                            |          |           |                  |                        |                                                         |                                                                                      |                                         |                         |                 |  |  |  |  |  |
| Pusher Plate              | Standard                                                                                                                                                                                          |          |           |                  |                        |                                                         |                                                                                      |                                         | N                       | Not applicable  |  |  |  |  |  |
| Meat Gauge Plate          |                                                                                                                                                                                                   | Not appl | icable    |                  |                        | stable from 1/16°<br>5mm) locks in por<br>removable for | sition; assem                                                                        |                                         | 1                       | Not applicable  |  |  |  |  |  |
| Options<br>(Extra Charge) | <b>A,B,</b> C - Power cord (12ga.) and plug: S.S. saw blade wheels for 5/8" (16mm) saw blade, Cast saw blade wheels for 1" (25.4mm) saw blade; Longer S.S. hex (leg) bolts                        |          |           |                  |                        |                                                         |                                                                                      |                                         |                         |                 |  |  |  |  |  |
| Certifications            | N.S.F. • U.S.D.A.                                                                                                                                                                                 |          |           |                  |                        |                                                         |                                                                                      |                                         |                         |                 |  |  |  |  |  |
| Weight                    | Uncrated: 600 lbs. (272kg); Crated: 700 lbs (318kg); Dims. Crated: L 54" (137cm) x W 45" (114cm) x H 83" (211cm)  All weights and dimensions are approx. depending on design and options selected |          |           |                  |                        |                                                         |                                                                                      |                                         |                         |                 |  |  |  |  |  |
| Legend                    | FH = fixed head; FS = fish steaking; HDFFT = heavy duty fixed front table;                                                                                                                        |          |           |                  |                        |                                                         |                                                                                      |                                         |                         |                 |  |  |  |  |  |
|                           |                                                                                                                                                                                                   |          | LP = lo   | w profile; PG    | iF = p                 | recision gauge fe                                       | LP = low profile; PGF = precision gauge fence; R = retailing; S.S. = stainless steel |                                         |                         |                 |  |  |  |  |  |