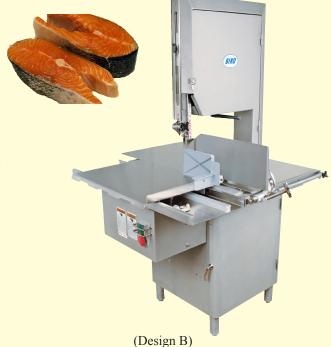

## Fish Processing Band Saws

(Design A)
Model 44SSFH-LP-PGF
Stainless Steel, Fixed Head, Low Profile,
High Speed Saw, with Precision Gauge
Fence for Frozen Fish Block Portion
Control Fish Products

Model 44SSFH-LP-FS-R Stainless Steel, Fixed Head, Low Profile, High Speed Saw, Fish Steaking/Retailing