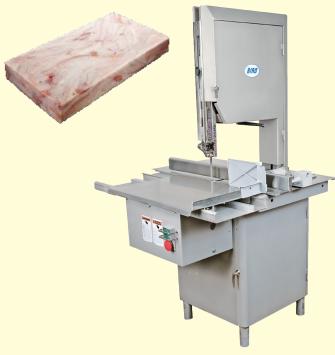

## Fish Processing Band Saws

(Design A)
Model 44SSFH-LP-PGF
Stainless Steel, Fixed Head, Low Profile,
High Speed Saw, with Precision Gauge
Fence for Frozen Fish Block Portion
Control Fish Products

Model 44SSFH-LP-FS-R Stainless Steel, Fixed Head, Low Profile, High Speed Saw, Fish Steaking/Retailing