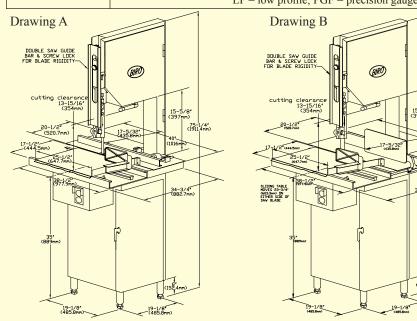

## Fish Processing Band Saws

(Design A)
Model 44SSFH-LP-PGF
Stainless Steel, Fixed Head, Low Profile,
High Speed Saw, with Precision Gauge
Fence for Frozen Fish Block Portion
Control Fish Products

Model 44SSFH-LP-FS-R Stainless Steel, Fixed Head, Low Profile, High Speed Saw, Fish Steaking/Retailing

## MODEL SPECIFICATIONS

| MODELS                    | A Model 44SSFH-LP-PGF                                                                                                                                                                             |          |           |                  | B Model 44SSFH-LP-FS-R |                                                         |                                                                                      |                                         | C Model 44SSFH-LP-HDFFT |                 |  |  |  |  |  |
|---------------------------|---------------------------------------------------------------------------------------------------------------------------------------------------------------------------------------------------|----------|-----------|------------------|------------------------|---------------------------------------------------------|--------------------------------------------------------------------------------------|-----------------------------------------|-------------------------|-----------------|--|--|--|--|--|
| Motors                    | HP                                                                                                                                                                                                | KW       | TYPE      | VOLTS            | ς                      | AMPS                                                    | HERTZ                                                                                | PH                                      | STATUS                  | ]               |  |  |  |  |  |
|                           | 5                                                                                                                                                                                                 | 3.7      | MR        | 208-220/4        |                        | 15.7-14.8/7.9                                           | 60                                                                                   | 3                                       | STD                     | STD = Standard  |  |  |  |  |  |
|                           | 5                                                                                                                                                                                                 | 3.7      | MR        | 575              |                        | 5.9                                                     | 60                                                                                   | 3                                       | EC                      | EC = Extra Cost |  |  |  |  |  |
|                           |                                                                                                                                                                                                   |          | 220/380-4 | 415              | 17.8/10.3-9.4          | 50                                                      | 3                                                                                    | EC                                      | MR = Moisture Resistant |                 |  |  |  |  |  |
| Construction              | Stainless steel unitized base, head and door structure; legs, channel, assembly tables; some components non S.S.                                                                                  |          |           |                  |                        |                                                         |                                                                                      |                                         |                         |                 |  |  |  |  |  |
| Standard Eq.              | Two saw blades • Operation and Safety manual • Safety wall poster • Safety end cut pusher plate (except fixed table saw)                                                                          |          |           |                  |                        |                                                         |                                                                                      |                                         |                         |                 |  |  |  |  |  |
| Saw Blade                 | 135" (3429mm) L x 5/8" (16mm) W x .018 (.45mm) thick -hard tooth                                                                                                                                  |          |           |                  |                        |                                                         |                                                                                      |                                         |                         |                 |  |  |  |  |  |
| Blade Guide               | Upper and lower blade backup guide assemblies, with carbide long-life inserts, removable as an assembly                                                                                           |          |           |                  |                        |                                                         |                                                                                      |                                         |                         |                 |  |  |  |  |  |
| Blade Speed               | Approx. 5000 (1524m) feet per minute 4000 (1219m) feet per minute - higher f.p.m. blade speed available                                                                                           |          |           |                  |                        |                                                         |                                                                                      |                                         |                         |                 |  |  |  |  |  |
| Blade Wheels              | 18" (457mm) single flange, cast iron, nickel plating, upper wheel assembly removable - Opt. S.S. blade wheels available                                                                           |          |           |                  |                        |                                                         |                                                                                      |                                         |                         |                 |  |  |  |  |  |
| Blade Guide Bars          | Double (reinforced) stainless steel saw guide bars                                                                                                                                                |          |           |                  |                        |                                                         |                                                                                      |                                         |                         |                 |  |  |  |  |  |
| Blade Tension             | Factory preset tension spring in housing with screw tensioning handle, located under upper wheel                                                                                                  |          |           |                  |                        |                                                         |                                                                                      |                                         |                         |                 |  |  |  |  |  |
| Blade Cleaning Unit       | Stainless steel body with long-life carbide guide inserts, steel saw cleaners, removable as a unit for easy cleaning (assembly also adjusted as a unit)                                           |          |           |                  |                        |                                                         |                                                                                      |                                         |                         |                 |  |  |  |  |  |
| Bearings                  | Heavy duty tapered roller bearings used in upper saw wheel hub and lower bearing housing assembly                                                                                                 |          |           |                  |                        |                                                         |                                                                                      |                                         |                         |                 |  |  |  |  |  |
| <b>Dust Catch Pan</b>     | Deep rounded corners poly pan sealed off from other areas of base structure, accessible through hinged door                                                                                       |          |           |                  |                        |                                                         |                                                                                      |                                         |                         |                 |  |  |  |  |  |
| Drive System              | Tension adjustable, non-slip, silent V-belt                                                                                                                                                       |          |           |                  |                        |                                                         |                                                                                      |                                         |                         |                 |  |  |  |  |  |
| Meat Carriage             | 25½" (647mm) L x 17½" (444mm) W stainless steel with 8, 1-7/16"  Not applicable                                                                                                                   |          |           |                  |                        |                                                         |                                                                                      |                                         |                         | Not applicable  |  |  |  |  |  |
| Legs                      | diameter; (36.5mm) stainless steel EZ-flow bearings  Stainless steel welded legs with 4 adjustable leg bolt levelers                                                                              |          |           |                  |                        |                                                         |                                                                                      |                                         |                         |                 |  |  |  |  |  |
| Motor                     | Sealed off from meat contact areas, easily accessible through removable panel door                                                                                                                |          |           |                  |                        |                                                         |                                                                                      |                                         |                         |                 |  |  |  |  |  |
| Compartment               |                                                                                                                                                                                                   |          | Scarca o  | ii iioiii iiiout |                        |                                                         |                                                                                      |                                         | -                       |                 |  |  |  |  |  |
| Platter                   | Right rear platter stationary, left rear platter, removable stainless steel rear platter, removable                                                                                               |          |           |                  |                        |                                                         | ovable by                                                                            | e by releasing push-pull hold down rods |                         |                 |  |  |  |  |  |
| Power Switch              | Watertight magnetic with thermal overload and under voltage protection                                                                                                                            |          |           |                  |                        |                                                         |                                                                                      |                                         |                         |                 |  |  |  |  |  |
| Pusher Plate              | Standard                                                                                                                                                                                          |          |           |                  |                        |                                                         |                                                                                      |                                         | N                       | Not applicable  |  |  |  |  |  |
| Meat Gauge Plate          |                                                                                                                                                                                                   | Not appl | icable    |                  |                        | stable from 1/16°<br>5mm) locks in por<br>removable for | sition; assem                                                                        |                                         | 1                       | Not applicable  |  |  |  |  |  |
| Options<br>(Extra Charge) | <b>A,B,</b> C - Power cord (12ga.) and plug: S.S. saw blade wheels for 5/8" (16mm) saw blade, Cast saw blade wheels for 1" (25.4mm) saw blade; Longer S.S. hex (leg) bolts                        |          |           |                  |                        |                                                         |                                                                                      |                                         |                         |                 |  |  |  |  |  |
| Certifications            | N.S.F. • U.S.D.A.                                                                                                                                                                                 |          |           |                  |                        |                                                         |                                                                                      |                                         |                         |                 |  |  |  |  |  |
| Weight                    | Uncrated: 600 lbs. (272kg); Crated: 700 lbs (318kg); Dims. Crated: L 54" (137cm) x W 45" (114cm) x H 83" (211cm)  All weights and dimensions are approx. depending on design and options selected |          |           |                  |                        |                                                         |                                                                                      |                                         |                         |                 |  |  |  |  |  |
| Legend                    | FH = fixed head; FS = fish steaking; HDFFT = heavy duty fixed front table;                                                                                                                        |          |           |                  |                        |                                                         |                                                                                      |                                         |                         |                 |  |  |  |  |  |
|                           |                                                                                                                                                                                                   |          | LP = lo   | w profile; PG    | iF = p                 | recision gauge fe                                       | LP = low profile; PGF = precision gauge fence; R = retailing; S.S. = stainless steel |                                         |                         |                 |  |  |  |  |  |