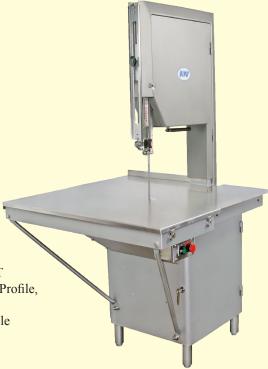

(Design C)
Model 44SSFH-LP-HDFFT
Stainless Steel, Fixed Head, Low Profile,
High Speed Saw, with
Heavy Duty Front Fixed Table
Breaking/Trimming